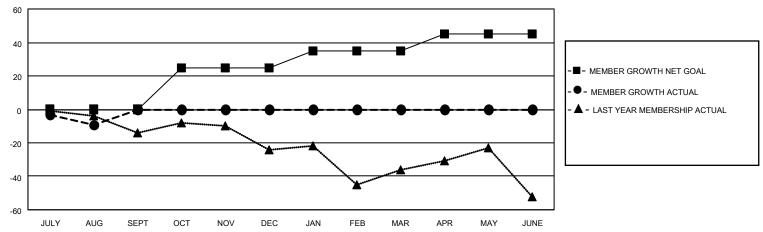

## GOALS AND ACTUAL MEMBERS CUMULATIVE

| DROPPED CLUBS: 0 |    | 2 CLUBS OF 40 ADDED 1 OR<br>MORE NEW MEMBERS | GENDER DISTRIBUTION                |              |  |
|------------------|----|----------------------------------------------|------------------------------------|--------------|--|
|                  |    | WORE NEW WEINBERS                            | MALE                               | 744 (72.30%) |  |
|                  |    |                                              | FEMALE                             | 285 (27.70%) |  |
| DROPPED MEMBERS  |    |                                              | NON BINARY                         | 0 (0.00%)    |  |
|                  | _  |                                              | PREFER NOT TO ANSWER               | 0 (0.00%)    |  |
| DECEASED         | 4  |                                              |                                    |              |  |
| CLUB CANCELLED   | 0  | CLICK HERE FOR CUMULATIVE                    | TOTAL FAMILY UNIT MEMBERS 185      |              |  |
| OTHER            | 7  | MEMBERSHIP DATA                              |                                    |              |  |
| TOTAL            | 11 |                                              | FAMILY MEMBERS PAYING HALF DUES 94 |              |  |
|                  |    |                                              |                                    |              |  |